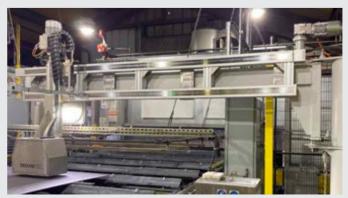

### **MULTIPLE HEAD PLATE MARKING**

- Multiple line marking at slitting lines.
- ▶ Text, logos and 2D codes.
- Printing speed up to 600 m/min.
- Multiple color inks.
- ▶ IP65 Heavy duty construction.
- Jib crane & gantry type constructions.

# Laser measurement to control printing distance. Pigmented ink supply with auto-flushing function. Automatic cleaning station. Swingable Jib crane for line maintenance accessibility.

▶ Servo controlled movements to avoid contact with coated surface.