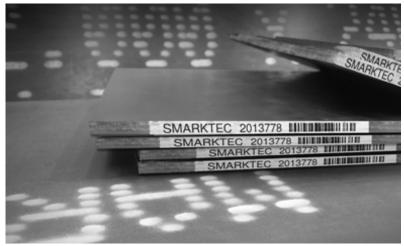

#### **PLATE PUNCH MARKING**

- ▶ One single peen Marking unit.
- ▶ Up to 7,5 characters / sec.
- Marking window: 160 x 100 mm.
- Multiple line marking.
- ▶ Alphanumeric, Logos and 2D codes.
- ▶ Temperature of the plates: up to 900°C.
- Water cooled.
- ► Kevlar textile protection.