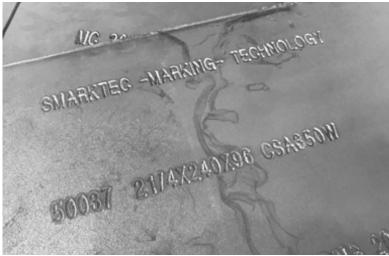

### **PLATE STENCIL**

- ▶ Hi visible matrix type characters.
- ► Alphanumeric, Logos and 2D codes.
- ▶ Temperature of the plates: up to 900°C.
- ▶ Hi resistant marks to abrasion.
- Long lasting marks in outdoors stocking.