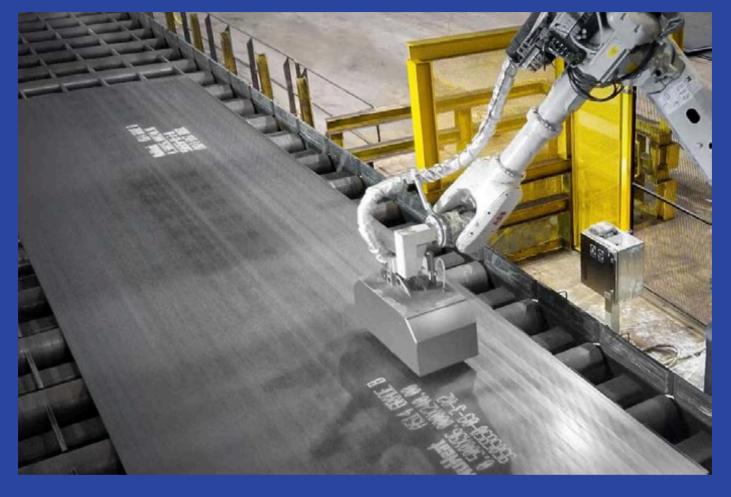

### HOT ROLLED PLATE MARKING

- ► Temperature of the plates: up to 900°C.
- ► Static and on-the-fly robotic marking.
- ► One single spray head (10 or 16 nozzles) for reduced maintenance.
- ► Long robot reach (3,9 m) to stay out of the line when not marking.
- ► Character height: 40 to 150 mm adjustable.
- ► Multiple lines (Example: 20 lines x 50 character each).
- ► Alphanumeric, Logos and 2D codes.
- ► Freely programable robotic movements.
- ► Fast cycle times.