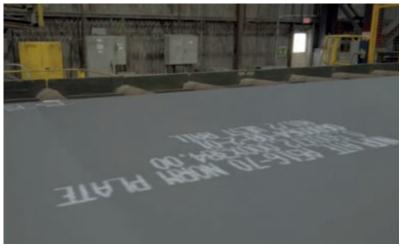

### HOT ROLLED PLATE MARKING

- ► Temperature of the plates: up to 900°C.
- ► Static and on-the-fly robotic marking.
- ► One single spray head (10 or 16 nozzles) for reduced maintenance.
- ► Long robot reach (3,9 m) to stay out of the line when not marking.
- ► Character height: 40 to 150 mm adjustable.
- ► Multiple lines (Example: 20 lines x 50 character each).
- ► Alphanumeric, Logos and 2D codes.
- ► Freely programable robotic movements.
- ► Fast cycle times.

### **PLATE STENCIL**

- ▶ Hi visible matrix type characters.
- ► Alphanumeric, Logos and 2D codes.
- ▶ Temperature of the plates: up to 900°C.
- ▶ Hi resistant marks to abrasion.
- Long lasting marks in outdoors stocking.