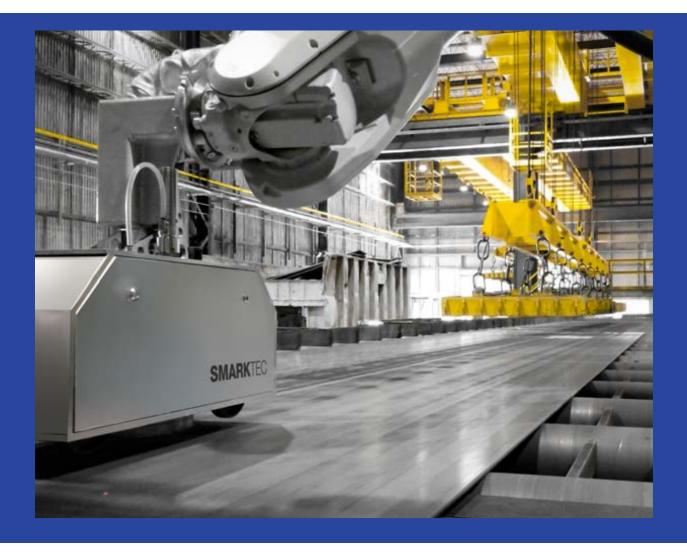

### HOT ROLLED PLATE MARKING

- ► Temperature of the plates: up to 900°C.
- ► Static and on-the-fly robotic marking.
- ► One single spray head (10 or 16 nozzles) for reduced maintenance.
- ► Long robot reach (3,9 m) to stay out of the line when not marking.
- ► Character height: 40 to 150 mm adjustable.
- ► Multiple lines (Example: 20 lines x 50 character each).
- ► Alphanumeric, Logos and 2D codes.
- ► Freely programable robotic movements.
- ► Fast cycle times.