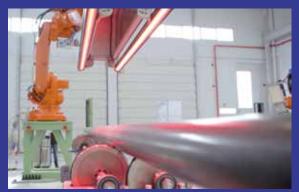

## OD - ON-THE-FLY MARKING ROBOT

- ▶ Robot marking the pipes on-the-fly.
- ▶ Marking at 120° around the pipe.
- ► Text, Logos and Datamatrix codes.
- , 11 1 01 (Cl
- ▶ Up to 3 layers (Black coat /Inkjet /Clear coat).
- ▶ Automatic cleaning station.
- ▶ Machine vision verification.