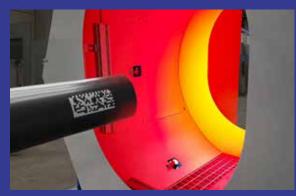

#### **VISION TUNNELS**

- ▶ On-The-Fly Datamtrix verification up to 3 m/sec.
- ➤ 360° area inspection to detect 2D codes in any position.

#### ROBOTIC LINEAR CAMERA SCANNING

- ► Hi-resolution Linear cameras to scan the surface of the pipe.
- ► Complete picture of the stencil including OCR text & Datamatrix verification.

Innovative vocatior