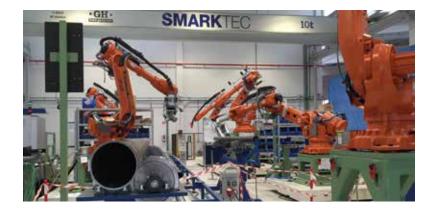

### OD - STATIONARY MULTIPLE PIPE MARKING ROBOT

- ▶ Multiple pipe layer marking.
- ▶ Bi-directional marking.
- ▶ Fast writing cycles.
- ▶ Text, Logos and Datamatrix codes.
- Machine vision verification.
- ► Automatic cleaning station.

## OD - STATIONARY GANTRY TYPE MARKING ROBOT

- Modular construction.
- ▶ Up to 80 ft pipes wide.
- ▶ Text, Logos and Datamatrix codes.
- ▶ Up to 3 layers (Black coat /Inkjet /Clear coat).
- ▶ Automatic cleaning station
- ▶ Machine vision verification.
- Optional Dot peen punch marking.

#### OD - ON-THE-FLY MARKING JIB CRANE

- ▶ Modular construction.
- ▶ Marking the pipes on-the-fly
- ▶ Text, Logos and Datamatrix codes.
- ▶ Up to 3 layers (Black coat /Inkjet /Clear coat).
- ► Automatic cleaning station.
- ▶ Machine vision verification.

## OD - ON-THE-FLY MARKING ROBOT

- ▶ Robot marking the pipes on-the-fly.
- ▶ Marking at 120° around the pipe.
- ► Text, Logos and Datamatrix codes.
- , 11 1 01 (Cl
- ▶ Up to 3 layers (Black coat /Inkjet /Clear coat).
- ▶ Automatic cleaning station.
- ▶ Machine vision verification.