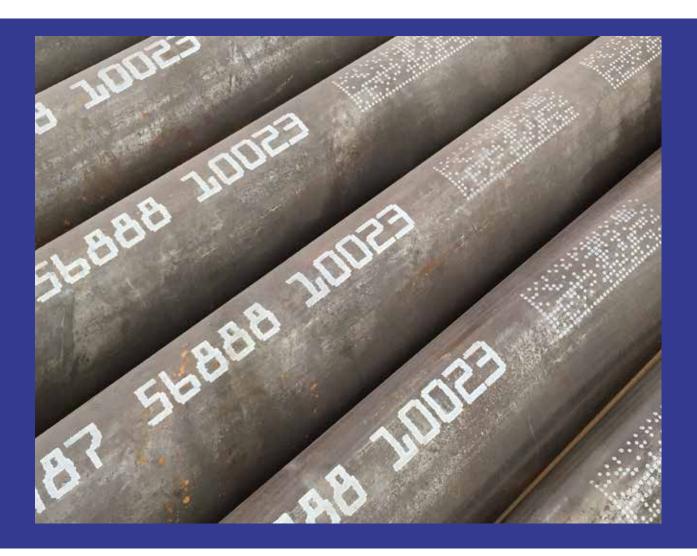

### TUBE&PIPE OD MARKING

### OD - STATIONARY MULTIPLE PIPE MARKING ROBOT

- ▶ Multiple pipe layer marking.
- ▶ Bi-directional marking.
- ▶ Fast writing cycles.
- ▶ Text, Logos and Datamatrix codes.
- Machine vision verification.
- ► Automatic cleaning station.

## OD - STATIONARY GANTRY TYPE MARKING ROBOT

- Modular construction.
- ▶ Up to 80 ft pipes wide.
- ▶ Text, Logos and Datamatrix codes.
- ▶ Up to 3 layers (Black coat /Inkjet /Clear coat).
- ▶ Automatic cleaning station
- ▶ Machine vision verification.
- Optional Dot peen punch marking.

#### OD - ON-THE-FLY MARKING JIB CRANE

- ▶ Modular construction.
- ▶ Marking the pipes on-the-fly
- ▶ Text, Logos and Datamatrix codes.
- ▶ Up to 3 layers (Black coat /Inkjet /Clear coat).
- ► Automatic cleaning station.
- ▶ Machine vision verification.

## OD - ON-THE-FLY MARKING ROBOT

- ▶ Robot marking the pipes on-the-fly.
- ▶ Marking at 120° around the pipe.
- ► Text, Logos and Datamatrix codes.
- , 11 1 01 (Cl
- ▶ Up to 3 layers (Black coat /Inkjet /Clear coat).
- ▶ Automatic cleaning station.
- ▶ Machine vision verification.