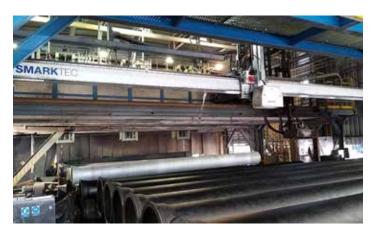

## OD - STATIONARY GANTRY TYPE MARKING ROBOT

- Modular construction.
- ▶ Up to 80 ft pipes wide.
- ▶ Text, Logos and Datamatrix codes.
- ▶ Up to 3 layers (Black coat /Inkjet /Clear coat).
- ▶ Automatic cleaning station
- ▶ Machine vision verification.
- Optional Dot peen punch marking.