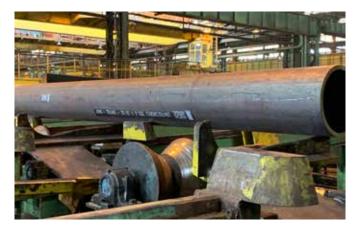

### TUBE&PIPE OD MARKING

### OD - STATIONARY MULTIPLE PIPE MARKING ROBOT

- ▶ Multiple pipe layer marking.
- ▶ Bi-directional marking.
- ▶ Fast writing cycles.
- ▶ Text, Logos and Datamatrix codes.
- Machine vision verification.
- ► Automatic cleaning station.

## OD - STATIONARY GANTRY TYPE MARKING ROBOT

- Modular construction.
- ▶ Up to 80 ft pipes wide.
- ▶ Text, Logos and Datamatrix codes.
- ▶ Up to 3 layers (Black coat /Inkjet /Clear coat).
- ▶ Automatic cleaning station
- ▶ Machine vision verification.
- Optional Dot peen punch marking.

#### OD - ON-THE-FLY MARKING JIB CRANE

- ▶ Modular construction.
- ▶ Marking the pipes on-the-fly
- ▶ Text, Logos and Datamatrix codes.
- ▶ Up to 3 layers (Black coat /Inkjet /Clear coat).
- ► Automatic cleaning station.
- ▶ Machine vision verification.

## OD - ON-THE-FLY MARKING ROBOT

- ▶ Robot marking the pipes on-the-fly.
- ▶ Marking at 120° around the pipe.
- ► Text, Logos and Datamatrix codes.
- , 11 1 01 (Cl
- ▶ Up to 3 layers (Black coat /Inkjet /Clear coat).
- ▶ Automatic cleaning station.
- ▶ Machine vision verification.