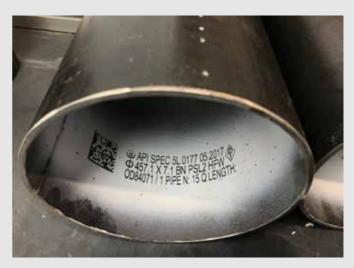

### TUBE&PIPE OD MARKING

### OD - STATIONARY MULTIPLE PIPE MARKING ROBOT

- ▶ Multiple pipe layer marking.
- ▶ Bi-directional marking.
- ▶ Fast writing cycles.
- ▶ Text, Logos and Datamatrix codes.
- Machine vision verification.
- ► Automatic cleaning station.

## OD - STATIONARY GANTRY TYPE MARKING ROBOT

- Modular construction.
- ▶ Up to 80 ft pipes wide.
- ▶ Text, Logos and Datamatrix codes.
- ▶ Up to 3 layers (Black coat /Inkjet /Clear coat).
- ▶ Automatic cleaning station
- ▶ Machine vision verification.
- Optional Dot peen punch marking.

#### OD - ON-THE-FLY MARKING JIB CRANE

- ▶ Modular construction.
- ▶ Marking the pipes on-the-fly
- ▶ Text, Logos and Datamatrix codes.
- ▶ Up to 3 layers (Black coat /Inkjet /Clear coat).
- ► Automatic cleaning station.
- ▶ Machine vision verification.

## OD - ON-THE-FLY MARKING ROBOT

- ▶ Robot marking the pipes on-the-fly.
- ▶ Marking at 120° around the pipe.
- ► Text, Logos and Datamatrix codes.
- , 11 1 01 (Cl
- ▶ Up to 3 layers (Black coat /Inkjet /Clear coat).
- ▶ Automatic cleaning station.
- ▶ Machine vision verification.