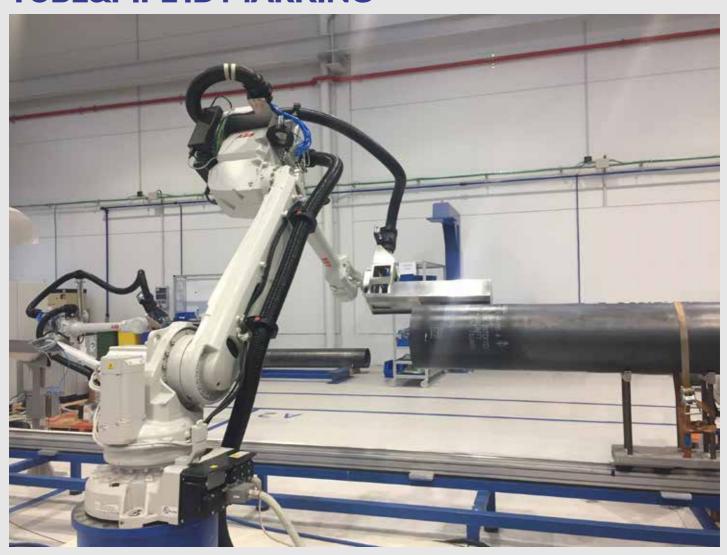

### **TUBE&PIPE ID MARKING**

#### ID / OD PIPE ROBOTIC MARKING

- ▶ Multiple lines marking.
- ▶ Text, Logos and Datamatrix codes.
- ▶ Up to 3 layers (Black coat /Inkjet /Clear coat).
- ► Fast writing cycles.
- ▶ Machine vision verification.
- ▶ Automatic cleaning station.

#### **ID SMARKLASE ROBOTIC MARKING**

- ► Small ID Pipe marking.
- ▶ Text, Logos and Datamatrix codes.
- ▶ Laser reactive White coating spray application.
- ▶ Hi resolution Laser marking.
- ▶ Machine vision verification.
- ▶ Automatic cleaning station.