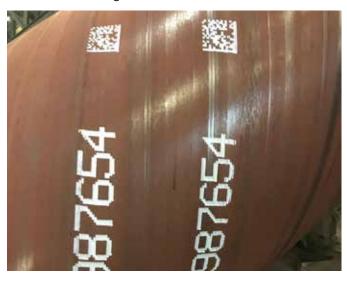

## PIPE MARKING PARALLEL TO THE SEAM

- ▶ White pigmented ink quality marking.
- ▶ Optional clear coating.
- ▶ Text, Logos and Datamatrix codes.
- ▶ Machine vision verification.
- ▶ Automatic cleaning station.

# COATED PIPE MARKING

- ▶ Multiple lines marking.
- ▶ Text, Logos and Datamatrix codes.
- ▶ Different color inks available.
- ▶ Machine vision verification.
- ► Automatic cleaning station.