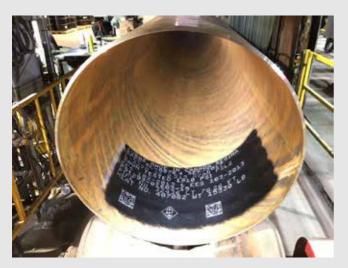

### **TUBE&PIPE ID MARKING**

#### ID / OD PIPE ROBOTIC MARKING

- ▶ Multiple lines marking.
- ▶ Text, Logos and Datamatrix codes.
- ▶ Up to 3 layers (Black coat /Inkjet /Clear coat).
- ► Fast writing cycles.
- ▶ Machine vision verification.
- ▶ Automatic cleaning station.

#### **ID SMARKLASE ROBOTIC MARKING**

- ► Small ID Pipe marking.
- ▶ Text, Logos and Datamatrix codes.
- ▶ Laser reactive White coating spray application.
- ▶ Hi resolution Laser marking.
- ▶ Machine vision verification.
- ▶ Automatic cleaning station.