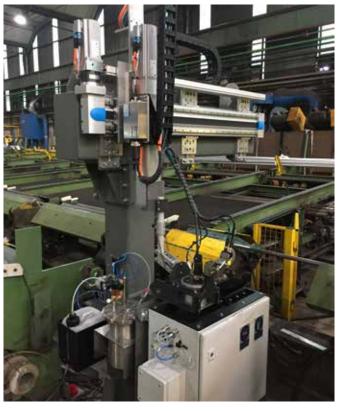

#### ID / OD PIPE ROBOTIC MARKING

- ▶ Multiple lines marking.
- ▶ Text, Logos and Datamatrix codes.
- ▶ Up to 3 layers (Black coat /Inkjet /Clear coat).
- ► Fast writing cycles.
- ▶ Machine vision verification.
- ▶ Automatic cleaning station.