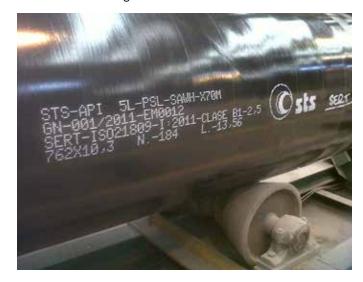

#### ID / OD PIPE ROBOTIC MARKING

- ▶ Multiple lines marking.
- ▶ Text, Logos and Datamatrix codes.
- ▶ Up to 3 layers (Black coat /Inkjet /Clear coat).
- ► Fast writing cycles.
- ▶ Machine vision verification.
- ▶ Automatic cleaning station.

#### **ID SMARKLASE ROBOTIC MARKING**

- ► Small ID Pipe marking.
- ▶ Text, Logos and Datamatrix codes.
- ▶ Laser reactive White coating spray application.
- ▶ Hi resolution Laser marking.
- ▶ Machine vision verification.
- ▶ Automatic cleaning station.