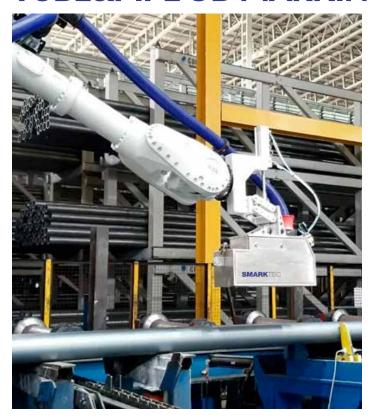

## OD - ON-THE-FLY MARKING ROBOT

- ▶ Robot marking the pipes on-the-fly.
- ▶ Marking at 120° around the pipe.
- ► Text, Logos and Datamatrix codes.
- , 11 1 01 (Cl
- ▶ Up to 3 layers (Black coat /Inkjet /Clear coat).
- ▶ Automatic cleaning station.
- ▶ Machine vision verification.