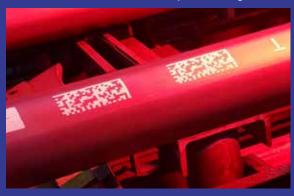

### OD - STATIONARY MULTIPLE PIPE MARKING ROBOT

- ▶ Multiple pipe layer marking.
- ▶ Bi-directional marking.
- ▶ Fast writing cycles.
- ▶ Text, Logos and Datamatrix codes.
- Machine vision verification.
- ► Automatic cleaning station.

## OD - STATIONARY GANTRY TYPE MARKING ROBOT

- Modular construction.
- ▶ Up to 80 ft pipes wide.
- ▶ Text, Logos and Datamatrix codes.
- ▶ Up to 3 layers (Black coat /Inkjet /Clear coat).
- ▶ Automatic cleaning station
- ▶ Machine vision verification.
- Optional Dot peen punch marking.

#### OD - ON-THE-FLY MARKING JIB CRANE

- ▶ Modular construction.
- ▶ Marking the pipes on-the-fly
- ▶ Text, Logos and Datamatrix codes.
- ▶ Up to 3 layers (Black coat /Inkjet /Clear coat).
- ► Automatic cleaning station.
- ▶ Machine vision verification.

## OD - ON-THE-FLY MARKING ROBOT

- ▶ Robot marking the pipes on-the-fly.
- ▶ Marking at 120° around the pipe.
- ► Text, Logos and Datamatrix codes.
- , 11 1 01 (Cl
- ▶ Up to 3 layers (Black coat /Inkjet /Clear coat).
- ▶ Automatic cleaning station.
- ▶ Machine vision verification.